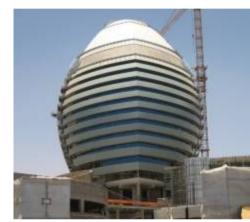

### Burj Al Fateh – Corinthia Hotel Khartoum- Sudan

#### **JOB DESCRIPTION:**

Gypsum Works, Painting, Insulation, Ceramic Tiles, Marble & Granite Works, Suspended Ceilings, Wall Papers, Epoxy Floor Coverings, Dry Wall, Solid Wood Works