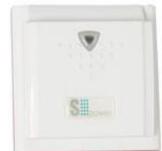

**PIR Sensor** 

**Thermal Sensor** 

S-Sign Room Information Systems (Do Not Disturb), is a system to ensure comfort of hotel guests.

By the helps of the outer units, guests can send visual messages to the exterior (mainly to housekeeping). These messages include, do not disturb (DND), and make up room.

By using these messages guests can inform housekeeping whether or not they have permission to enter the room for cleaning.

**External Unit** 

**Internal Unit** 

S-Sign Room Information Systems (Do Not Disturb), some exterior unit samples.