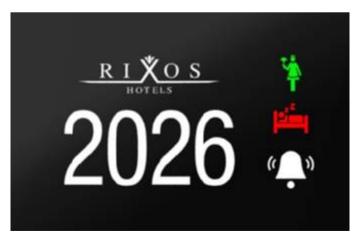

**PIR Sensor** 

**Thermal Sensor** 

S-Sign Room Information Systems (Do Not Disturb), is a system to ensure comfort of hotel guests.

By the helps of the outer units, guests can send visual messages to the exterior (mainly to housekeeping). These messages include, do not disturb (DND), and make up room.

By using these messages guests can inform housekeeping whether or not they have permission to enter the room for cleaning.

**External Unit** 

**Internal Unit** 

S-Sign Room Information Systems (Do Not Disturb), some exterior unit samples.

**External Units** 

150x218 mm DND Dedeman Park Hotel

**External Units** 

S-Sign Room Information Systems (Do Not Disturb), some exterior unit samples.

#### **External Units**

S-Sign Room Information Systems (Do Not Disturb), some exterior unit samples.