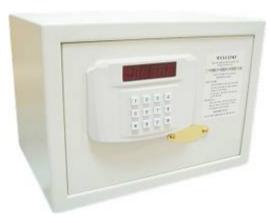

LOWING COUNTRIES

| <b>A</b> USTRIA | AUSTRALIA    | AZARBAIJAN   | CROATIA |
|-----------------|--------------|--------------|---------|
| EGYPT           | GREECE       | GEORGIA      | IRAK    |
| KAZAKHSTAN      | LEBANON      | MALDIVES     | MALTA   |
| QATAR           | ROMANIA      | SAUDI ARABIA | SUDAN   |
| SENEGAL         | U.A.E.       | USA          | OMAN    |
| ERBIL           | TURKMENISTAN | GERMANY      | SYRIA   |

Note: Worldwide distributor inquiries are welcome!













































































































#### SITE WORKS















#### SITE WORKS















#### SITE WORKS















# **GUESTROOM PRODUCTS**



#### **Guestroom Products**

Minibar Safebox Hair Dryer Welcome Tray Set













#### **Guestroom Products**

- \* Hotel TV
- \* Hotel IPTV
- \* Intelligent Energy Saver with Mag.Stripe Card
- \* Intelligent Energy Saver with RFID Cards













#### **Guestroom Automation**

S-Power Automation systems are designed to increase guest comfort and decrease the hotel's energy consumption to a minimum.

S-Power Automation systems are electrical control units that can be integrated to custom scenarios.

Two types of sensors; a motion sensor (PIR), and a thermal sensor. This system does not have a card reader unit, instead, these sensors replace the role of a card reader unit.

Saves up to 30% to 35% energy.



**PIR Sensor** 



**Thermal Sensor** 



S-Sign Room Information Systems (Do Not Disturb), is a system to ensure comfort of hotel guests.

By the helps of t