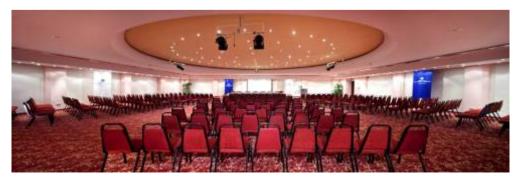

## AEB

Nazarbayev Conferance Center Astana, Kazakhstan

### **JOB DESCRIPTION:**

Gypsum Works, Painting, Insulation, Tiles, Marbles, Gypsum Ceilings