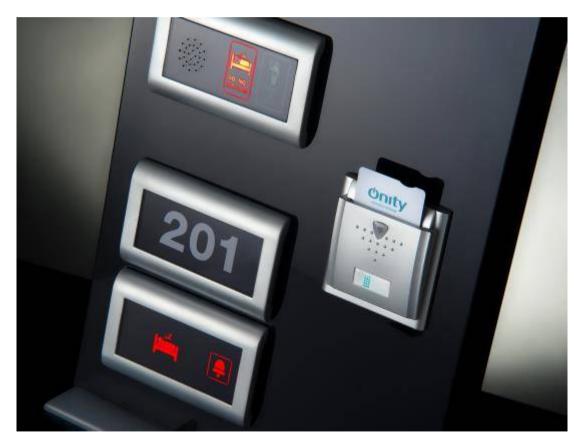

**PIR Sensor** 

**Thermal Sensor** 

S-Sign Room Information Systems (Do Not Disturb), is a system to ensure comfort of hotel guests.

By the helps of the outer units, guests can send visual messages to the exterior (mainly to housekeeping). These messages include, do not disturb (DND), and make up room.

By using these messages guests can inform housekeeping whether or not they have permission to enter the room for cleaning.

**External Unit** 

**Internal Unit** 

S-Sign Room Information Systems (Do Not Disturb), some exterior unit samples.

**External Units** 

150x218 mm DND Dedeman Park Hotel

**External Units** 

S-Sign Room Information Systems (Do Not Disturb), some exterior unit samples.

#### **External Units**

S-Sign Room Information Systems (Do Not Disturb), some exterior unit samples.

# Do Not Disturb and Room Information System Complete Unit

S-Sign Room Information Systems (Do Not Disturb), complete unit.