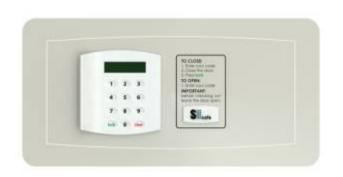

OLLOWING COUNTRIES

| <b>A</b> USTRIA | AUSTRALIA    | AZARBAIJAN   | CROATIA |
|-----------------|--------------|--------------|---------|
| EGYPT           | GREECE       | GEORGIA      | IRAK    |
| KAZAKHSTAN      | LEBANON      | MALDIVES     | MALTA   |
| QATAR           | ROMANIA      | SAUDI ARABIA | SUDAN   |
| SENEGAL         | U.A.E.       | USA          | OMAN    |
| ERBIL           | TURKMENISTAN | GERMANY      | SYRIA   |

Note: Worldwide distributor inquiries are welcome!













































































































#### SITE WORKS















#### SITE WORKS















#### SITE WORKS















# **GUESTROOM PRODUCTS**



#### **Guestroom Products**

Minibar Safebox Hair Dryer Welcome Tray Set













#### **Guestroom Products**

- \* Hotel TV
- \* Hotel IPTV
- \* Intelligent Energy Saver with Mag.Stripe Card
- \* Intelligent Energy Saver with RFID Cards













#### **Guestroom Automation**

S-Power Automation systems are designed to increase guest comfort and decrease the hotel's energy consumption to a minimum.

S-Power Automation systems are electrical control units that can be integrated to custom scenarios.

Two types of sensors; a motion sensor (PIR), and a thermal sensor. This system does not have a card reader unit, instead, these sensors replace the role of a card reader unit.

Saves up to 30% to 35% energy.



**PIR Sensor** 



**Thermal Sensor** 



S-Sign Room Information Systems (Do Not Disturb), is a system to ensure comfort of hotel guests.

By the helps of