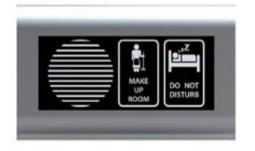

**PIR Sensor** 

**Thermal Sensor** 

S-Sign Room Information Systems (Do Not Disturb), is a system to ensure comfort of hotel guests.

By the helps of the outer units, guests can send visual messages to the exterior (mainly to housekeeping). These messages include, do not disturb (DND), and make up room.

By using these messages guests can inform housekeeping whether or not they have permission to enter the room for cleaning.

**External Unit** 

**Internal Unit** 

S-Sign Room Information Systems (Do Not Disturb), some exterior unit samples.

**External Units** 

150x218 mm DND Dedeman Park Hotel

**External Units** 

S-Sign Room Information Systems (Do Not Disturb), some exterior unit samples.

#### **External Units**

S-Sign Room Information Systems (Do Not Disturb), some exterior unit samples.