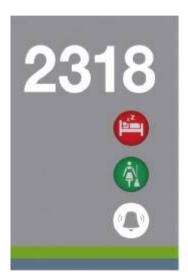

# Do Not Disturb and Room Information System Complete Unit

S-Sign Room Information Systems (Do Not Disturb), complete unit.