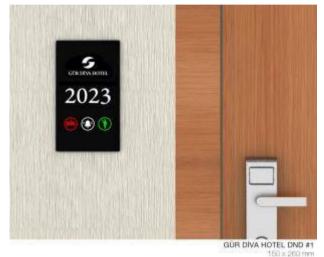

**PIR Sensor** 

**Thermal Sensor** 

S-Sign Room Information Systems (Do Not Disturb), is a system to ensure comfort of hotel guests.

By the helps of the outer units, guests can send visual messages to the exterior (mainly to housekeeping). These messages include, do not disturb (DND), and make up room.

By using these messages guests can inform housekeeping whether or not they have permission to enter the room for cleaning.

**External Unit** 

**Internal Unit** 

S-Sign Room Information Systems (Do Not Disturb), some exterior unit samples.

**External Units** 

150x218 mm DND Dedeman Park Hotel

**External Units** 

S-Sign Room Information Systems (Do Not Disturb), some exterior unit samples.

#### **External Units**

S-Sign Room Information Systems (Do Not Disturb), some exterior unit samples.

# Do Not Disturb and Room Information System Complete Unit

S-Sign Room Information Systems (Do Not Disturb), complete unit.