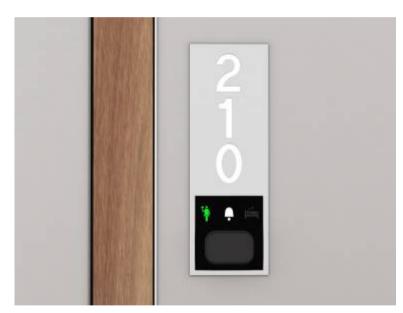

**PIR Sensor** 

**Thermal Sensor** 

S-Sign Room Information Systems (Do Not Disturb), is a system to ensure comfort of hotel guests.

By the helps of the outer units, guests can send visual messages to the exterior (mainly to housekeeping). These messages include, do not disturb (DND), and make up room.

By using these messages guests can inform housekeeping whether or not they have permission to enter the room for cleaning.

**External Unit** 

**Internal Unit** 

S-Sign Room Information Systems (Do Not Disturb), some exterior unit samples.

**External Units** 

150x218 mm DND Dedeman Park Hotel

**External Units** 

S-Sign Room Information Systems (Do Not Disturb), some exterior unit samples.

#### **External Units**

S-Sign Room Information Systems (Do Not Disturb), some exterior unit samples.

# Do Not Disturb and Room Information System Complete Unit

S-Sign Room Information Systems (Do Not Disturb), complete unit.