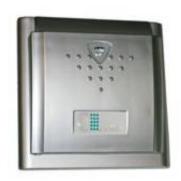

By using these messages guests can inform housekeeping whether or not they have permission to enter the room for cleaning.

**External Unit** 

**Internal Unit** 

S-Sign Room Information Systems (Do Not Disturb), some exterior unit samples.

**External Units** 

150x218 mm DND Dedeman Park Hotel

**External Units** 

S-Sign Room Information Systems (Do Not Disturb), some exterior unit samples.

#### **External Units**

S-Sign Room Information Systems (Do Not Disturb), some exterior unit samples.