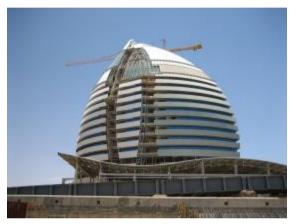

### Burj Al Fateh – Corinthia Hotel Khartoum- Sudan

#### **JOB DESCRIPTION:**

Gypsum Works, Painting, Insulation, Ceramic Tiles, Marble & Granite Works, Suspended Ceilings, Wall Papers, Epoxy Floor Coverings, Dry Wall, Solid Wood Works