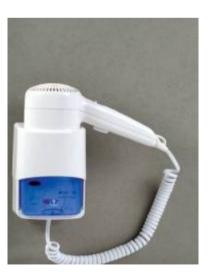

WING COUNTRIES

| <b>A</b> USTRIA | AUSTRALIA    | AZARBAIJAN   | CROATIA |
|-----------------|--------------|--------------|---------|
| EGYPT           | GREECE       | GEORGIA      | IRAK    |
| KAZAKHSTAN      | LEBANON      | MALDIVES     | MALTA   |
| QATAR           | ROMANIA      | SAUDI ARABIA | SUDAN   |
| SENEGAL         | U.A.E.       | USA          | OMAN    |
| ERBIL           | TURKMENISTAN | GERMANY      | SYRIA   |

Note: Worldwide distributor inquiries are welcome!













































































































#### SITE WORKS















#### SITE WORKS















#### SITE WORKS















# **GUESTROOM PRODUCTS**



#### **Guestroom Products**

Minibar Safebox Hair Dryer Welcome Tray Set













#### **Guestroom Products**

- \* Hotel TV
- \* Hotel IPTV
- \* Intelligent Energy Saver with Mag.Stripe Card
- \* Intelligent Energy Saver with RFID Cards













#### **Guestroom Automation**

S-Power Automation systems are designed to increase guest comfort and decrease the hotel's energy consumption to a minimum.

S-Power Automation systems are electrical control units that can be integrated to custom scenarios.

Two types of sensors; a motion sensor (PIR), and a thermal sensor. This system does not have a card reader unit, instead, these sensors replace the role of a card reader unit.

Saves up to 30% to 35% energy.



**PIR Sensor** 



**Thermal Sensor** 



S-Sign Room Information Systems (Do Not Disturb), is a system to ensure comfort of hotel guests.

By the helps of the