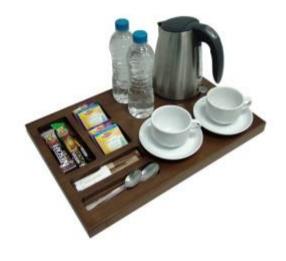

FOLLOWING COUNTRIES

| <b>A</b> USTRIA | AUSTRALIA    | AZARBAIJAN   | CROATIA |
|-----------------|--------------|--------------|---------|
| EGYPT           | GREECE       | GEORGIA      | IRAK    |
| KAZAKHSTAN      | LEBANON      | MALDIVES     | MALTA   |
| QATAR           | ROMANIA      | SAUDI ARABIA | SUDAN   |
| SENEGAL         | U.A.E.       | USA          | OMAN    |
| ERBIL           | TURKMENISTAN | GERMANY      | SYRIA   |

Note: Worldwide distributor inquiries are welcome!













































































































#### SITE WORKS















#### SITE WORKS















#### SITE WORKS















# **GUESTROOM PRODUCTS**



#### **Guestroom Products**

Minibar Safebox Hair Dryer Welcome Tray Set













#### **Guestroom Products**

- \* Hotel TV
- \* Hotel IPTV
- \* Intelligent Energy Saver with Mag.Stripe Card
- \* Intelligent Energy Saver with RFID Cards













#### **Guestroom Automation**

S-Power Automation systems are designed to increase guest comfort and decrease the hotel's energy consumption to a minimum.

S-Power Automation systems are electrical control units that can be integrated to custom scenarios.

Two types of sensors; a motion sensor (PIR), and a thermal sensor. This system does not have a card reader unit, instead, these sensors replace the role of a card reader unit.

Saves up to 30% to 35% energy.



**PIR Sensor** 



**Thermal Sensor** 



S-Sign Room Information Systems (Do Not Disturb), is a system to ensure comfort of hotel guests.

By the helps