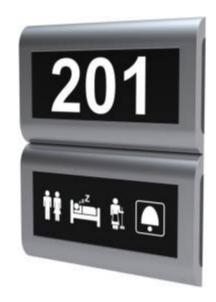

**PIR Sensor** 

**Thermal Sensor** 

S-Sign Room Information Systems (Do Not Disturb), is a system to ensure comfort of hotel guests.

By the helps of the outer units, guests can send visual messages to the exterior (mainly to housekeeping). These messages include, do not disturb (DND), and make up room.

By using these messages guests can inform housekeeping whether or not they have permission to enter the room for cleaning.

**External Unit** 

**Internal Unit** 

S-Sign Room Information Systems (Do Not Disturb), some exterior unit samples.

**External Units** 

150x218 mm DND Dedeman Park Hotel

**External Units** 

S-Sign Room Information Systems (Do Not Disturb), some exterior unit samples.

#### **External Units**

S-Sign Room Information Systems (Do Not Disturb), some exterior unit samples.