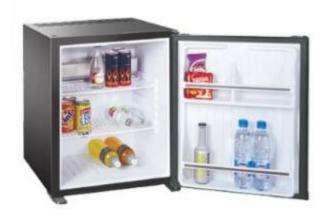

IN FOLLOWING COUNTRIES

| <b>A</b> USTRIA | AUSTRALIA    | AZARBAIJAN   | CROATIA |
|-----------------|--------------|--------------|---------|
| EGYPT           | GREECE       | GEORGIA      | IRAK    |
| KAZAKHSTAN      | LEBANON      | MALDIVES     | MALTA   |
| QATAR           | ROMANIA      | SAUDI ARABIA | SUDAN   |
| SENEGAL         | U.A.E.       | USA          | OMAN    |
| ERBIL           | TURKMENISTAN | GERMANY      | SYRIA   |

Note: Worldwide distributor inquiries are welcome!













































































































#### SITE WORKS















#### SITE WORKS















#### SITE WORKS















# **GUESTROOM PRODUCTS**



#### **Guestroom Products**

Minibar Safebox Hair Dryer Welcome Tray Set













#### **Guestroom Products**

- \* Hotel TV
- \* Hotel IPTV
- \* Intelligent Energy Saver with Mag.Stripe Card
- \* Intelligent Energy Saver with RFID Cards













#### **Guestroom Automation**

S-Power Automation systems are designed to increase guest comfort and decrease the hotel's energy consumption to a minimum.

S-Power Automation systems are electrical control units that can be integrated to custom scenarios.

Two types of sensors; a motion sensor (PIR), and a thermal sensor. This system does not have a card reader unit, instead, these sensors replace the role of a card reader unit.

Saves up to 30% to 35% energy.



**PIR Sensor** 



**Thermal Sensor** 



S-Sign Room Information Systems (Do Not Disturb), is a system to ensure comfort of hotel guests.

By the help